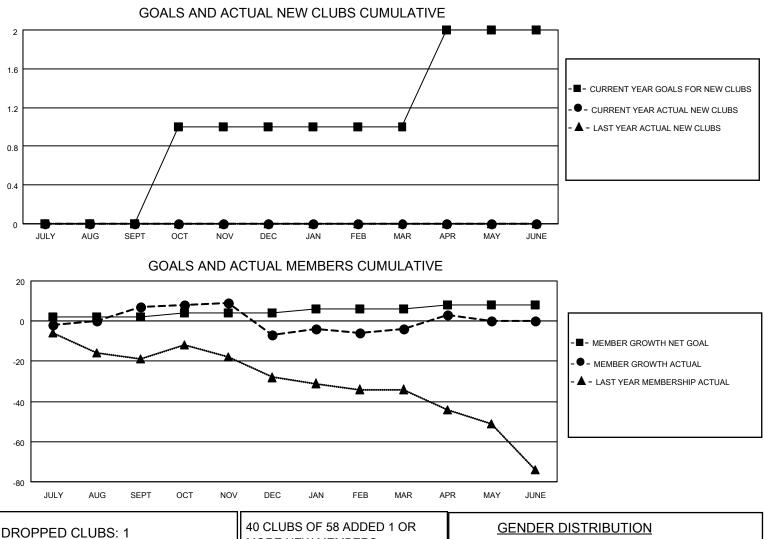

## LOCATION ENGLAND

District 105SW

Results as of: 4/30/2023

| Clubs                 |               |           |               | Members               |                        |                         |                                                    |
|-----------------------|---------------|-----------|---------------|-----------------------|------------------------|-------------------------|----------------------------------------------------|
| RESULTS FOR 2022-2023 |               |           |               | RESULTS FOR 2022-2023 |                        |                         |                                                    |
| QUARTER               | NEW CLUB GOAL | NEW CLUBS | DROPPED CLUBS | QUARTER MEME          | BER GROWTH NET<br>GOAL | MEMBER GROWTH<br>ACTUAL | DROPPED<br>MEMBERS ACTUAL<br>(including transfers) |
| JULY/AUG/SEPT         | 0             | 0         | 1             | JULY/AUG/SEPT         | 2                      | 38                      | 24                                                 |
| OCT/NOV/DEC           | 1             | 0         | 0             | OCT/NOV/DEC           | 2                      | 25                      | 39                                                 |
| JAN/FEB/MAR           | 0             | 0         | 0             | JAN/FEB/MAR           | 2                      | 33                      | 26                                                 |
| APR/MAY/JUNE          | 1             | 0         | 0             | APR/MAY/JUNE          | 2                      | 15                      | 8                                                  |

| DROPPED CLUBS: 1 |    | MORE NEW MEMBERS          | <u>GENDER DISTRIBUTION</u> |              |  |
|------------------|----|---------------------------|----------------------------|--------------|--|
|                  |    |                           | MALE                       | 732 (70.59%) |  |
|                  |    |                           | FEMALE                     | 305 (29.41%) |  |
| DROPPED MEMBERS  |    |                           | NON BINARY 0 (0.00%)       |              |  |
|                  |    |                           | PREFER NOT TO ANSWER       | 0 (0.00%)    |  |
| DECEASED         | 22 |                           |                            |              |  |
| CLUB CANCELLED   | 0  | CLICK HERE FOR CUMULATIVE | TOTAL FAMILY UNIT MEMBERS  | s 124        |  |
| OTHER            | 75 | MEMBERSHIP DATA           |                            |              |  |
| TOTAL            | 97 |                           | FAMILY MEMBERS PAYING HA   | LF DUES 63   |  |
|                  |    |                           |                            |              |  |